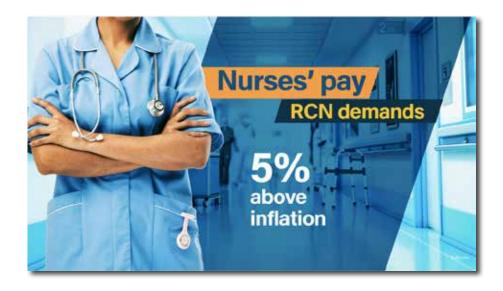

## According to the report, are the sentences below true (T) or false (F)?

| 1. People applauded nurses at the start of the pandemic.            | ПΤ | ٦F |
|---------------------------------------------------------------------|----|----|
| <b>2.</b> The nurse interviewed is going to vote for strike action. | ΠT | ٦F |
| <b>3.</b> She has young schoolchildren.                             | ΠT | ٦F |
| <b>4.</b> Nurses have been offered a 17.3% pay rise.                | ΠT | ٦F |
| <b>5.</b> The Royal College of Nursing wants 40,000 more nurses.    | ΠT | ٦F |
| <b>6.</b> A strike would affect all nursing services equally.       | ПТ | ٦F |
| <b>7.</b> There could be a strike before Christmas.                 | ПΤ | ٦F |